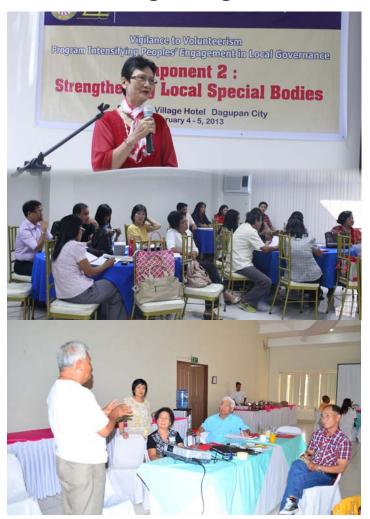

#### DILG wraps up CSO-LSB Reps training in Region 1

Fiffty-eight (58) Civil Society Organization (CSO) representatives participated in the last two (2) batches of the Strengthening the Local Special Bodies (LSBs) roll-out training of the Department of the Interior and Local Government (DILG) Region 1.

The said activity second component is the of offices' Vigilance the to Volunteerism: Program Intensifying Peoples' Engagement in Local Governance (V2V: PIPELOG).

The participants represented the 30 1st - 3rd income class Local Government Units (LGUs) which were unable to attend the first two batches conducted last year.

CSO participants are members of the Code-mandated LSBs namely Local Development Council (LDC), Health Board Local Board (LHB). Local School Order Council (LScB) and Local Peace and (LPOC). The training aims to provide CSO participants а deeper understanding with of their role as (continued on page 9)