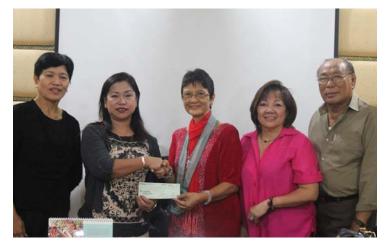

# **DILG R1 completes release of PhP 28M PCF to Provinces**

The **DILG R1 2012 ANNUAL REPORT** is now published in the DILG Region 1 official website *www.dilgregion1.com*.

City San Fernando, La of Union The Department of the Interior and Local Government (DILG) Region 1 has completed the release of PhP28M Performance Challenge Fund (PCF) to the four (4) Provinces of the Region.

### DILG R1 completes ... from page 1

DILG Regional Director Corazon Ρ. attended Guray personally flag raising ceremonies and provincial special events hand over the to Provincial checks to Governors Manuel C. Ortega (La Union), Imee R. Marcos (llocos Norte) and Amado Τ. Espino, Jr. (Pangasinan). On the other hand, Sanggunian Panlalawigan Member Orlino Τ. Tesoro received the PCF of Ilocos Sur in behalf of Governor Luis C. Singson, who was then on official business. Other officials, department heads and employees of the said Provincial Governments were also in attendance.