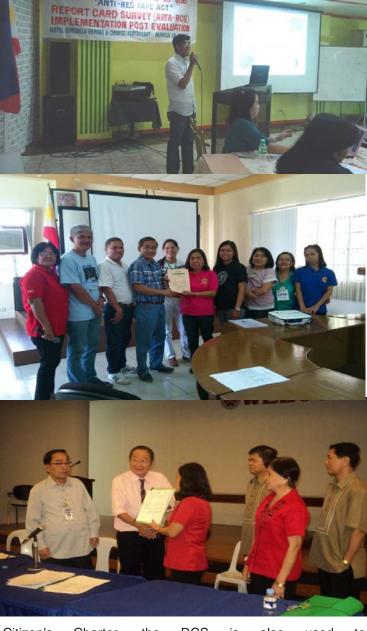

### DILG R1 releases 2012 ARTA Report Card of LGUs

DILG Part

ANTI-RED TAPE ACT

City of San Fernando, La Union - The Department of the Interior and Local Government (DILG) Region 1 reported that for CY 2012, 66 province, cities and municipalities or more than 50% of the total 129 Local Govenment Units (LGUs) of the Region have "Excellent" stamped in their respective Anti - Red Tape Act (ARTA) Report The remaining 63 LGUs were given Card. the "Good" adjectival rating, the Department added.

The DILG gave this report as the office the 2012 ARTA completed release of the Report Card of LGUs through its respective Provincial Offices. The Report Card is the result of the ARTA Report Card Survey (RCS) which, as stated in Section 10 of Republic Act 9485 or ARTA Law of 2007. "will be the used to obtain feedback on how the provisions of the Citizens Charter are being followed and how the agency is performing". The office completed the conduct of the RCS on October, 2012.

"Our Provincial Directors, Leaders Cluster and the teams, composed of three or four DILG officers who administered the survey field and prepared the Report Card using the Civil Commission (CSC) system, an Service had exit conference with the local chief executives discussed and functionaries and the survey results and analysis," Regional Director Corazon P. Guray shared. She added that "during the exit conference, the strengths of these LGUs in the implementation of the Law were highlighted, while the gaps and recommendations were communicated to enhance their performance in relation to anti - red tape. It was also this time that the Report Card of the LGU is handed over to the Governor or Mayor."